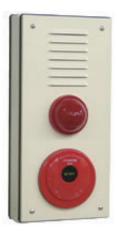

## Features

- Equipped with alarm bell, indication lamp and manual call point
- Weather-proof type
- Vertical-mount type
- Easy installation and cable wiring by Built-in terminal block
- Surface and recessed mountings are available

## Specifications

| Specifications           |                       | SRTW-01M6L-47SD                                    | SRTW-02M6L-47SD   | SUTW-01M6L-47SD    | SUTW-02M6L-47SD    |
|--------------------------|-----------------------|----------------------------------------------------|-------------------|--------------------|--------------------|
| Mounting Type            |                       | Vertical, Surface                                  | Vertical, Surface | Vertical, Recessed | Vertical, Recessed |
| Weather Proof            |                       | $\checkmark$                                       | √                 | $\checkmark$       | √                  |
| Telephone Jack           |                       | $\checkmark$                                       | N/A               | $\checkmark$       | N/A                |
| Accessories              | Alarm Bell            | BD-6-24-11                                         |                   |                    |                    |
|                          | Indication Lamp       | PL-R4-LED                                          |                   |                    |                    |
|                          | Manual Call Point     | 1MI1A                                              | 2MH1A             | 1MI1A              | 2MH1A              |
|                          | Surface Mounting Box  | SRTW-47-06                                         | SRTW-47-06        | N/A                | N/A                |
|                          | Recessed Mounting Box | N/A                                                | N/A               | SU-445-03          | SU-445-03          |
| Plate Cover, Push Button |                       | Japanese indication *Modifiable to English version |                   |                    |                    |
| Operating Temperature    |                       | -0°C to +50°C                                      |                   |                    |                    |
| Box Material             |                       | Steel                                              |                   |                    |                    |
| Weight c/w Box           |                       | 5.5 kg                                             | 5.5 kg            | 4.7 kg             | 4.7 kg             |