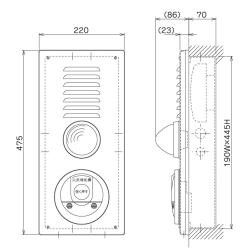

## Drawings

SRTW-01M6L-47SD SRTW-02M6L-47SD

SUTW-01M6L-47SD SUTW-02M6L-47SD

## Specifications

| Specifications           |                       | SRTW-01M6L-47SD                                    | SRTW-02M6L-47SD   | SUTW-01M6L-47SD    | SUTW-02M6L-47SD    |
|--------------------------|-----------------------|----------------------------------------------------|-------------------|--------------------|--------------------|
| Mounting Type            |                       | Vertical, Surface                                  | Vertical, Surface | Vertical, Recessed | Vertical, Recessed |
| Weather Proof            |                       | $\checkmark$                                       | √                 | $\checkmark$       | √                  |
| Telephone Jack           |                       | $\checkmark$                                       | N/A               | $\checkmark$       | N/A                |
| Accessories              | Alarm Bell            | BD-6-24-11                                         |                   |                    |                    |
|                          | Indication Lamp       | PL-R4-LED                                          |                   |                    |                    |
|                          | Manual Call Point     | 1MI1A                                              | 2MH1A             | 1MI1A              | 2MH1A              |
|                          | Surface Mounting Box  | SRTW-47-06                                         | SRTW-47-06        | N/A                | N/A                |
|                          | Recessed Mounting Box | N/A                                                | N/A               | SU-445-03          | SU-445-03          |
| Plate Cover, Push Button |                       | Japanese indication *Modifiable to English version |                   |                    |                    |
| Operating Temperature    |                       | -0°C to +50°C                                      |                   |                    |                    |
| Box Material             |                       | Steel                                              |                   |                    |                    |
| Weight c/w Box           |                       | 5.5 kg                                             | 5.5 kg            | 4.7 kg             | 4.7 kg             |