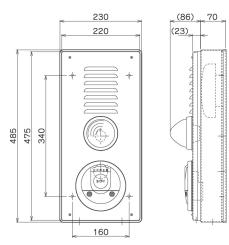

## Drawings

SRTW-01M6L-47SD SRTW-02M6L-47SD

SUTW-01M6L-47SD SUTW-02M6L-47SD

## Specifications

| Specifications           |                       | SRTW-01M6L-47SD                                    | SRTW-02M6L-47SD   | SUTW-01M6L-47SD    | SUTW-02M6L-47SD    |
|--------------------------|-----------------------|----------------------------------------------------|-------------------|--------------------|--------------------|
| Mounting Type            |                       | Vertical, Surface                                  | Vertical, Surface | Vertical, Recessed | Vertical, Recessed |
| Weather Proof            |                       | $\checkmark$                                       | √                 | $\checkmark$       | √                  |
| Telephone Jack           |                       | $\checkmark$                                       | N/A               | $\checkmark$       | N/A                |
| Accessories              | Alarm Bell            | BD-6-24-11                                         |                   |                    |                    |
|                          | Indication Lamp       | PL-R4-LED                                          |                   |                    |                    |
|                          | Manual Call Point     | 1MI1A                                              | 2MH1A             | 1MI1A              | 2MH1A              |
|                          | Surface Mounting Box  | SRTW-47-06                                         | SRTW-47-06        | N/A                | N/A                |
|                          | Recessed Mounting Box | N/A                                                | N/A               | SU-445-03          | SU-445-03          |
| Plate Cover, Push Button |                       | Japanese indication *Modifiable to English version |                   |                    |                    |
| Operating Temperature    |                       | -0°C to +50°C                                      |                   |                    |                    |
| Box Material             |                       | Steel                                              |                   |                    |                    |
| Weight c/w Box           |                       | 5.5 kg                                             | 5.5 kg            | 4.7 kg             | 4.7 kg             |