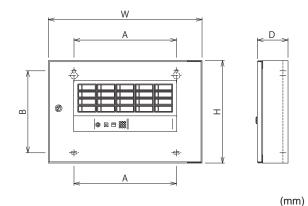

### Dimensions

| Zone      | W   | Н   | D  | Α   | В   | Weight  |
|-----------|-----|-----|----|-----|-----|---------|
| 5, 10, 20 |     | 300 |    |     | 240 | 6 kg    |
| 30, 40    |     | 400 |    |     | 340 | 7.5 kg  |
| 50, 60    | 450 | 540 | 90 | 300 | 480 | 9.5 kg  |
| 70, 80    |     | 650 |    |     | 590 | 11.0 kg |
| 90, 100   | ]   | 760 |    |     | 700 | 12.5 kg |