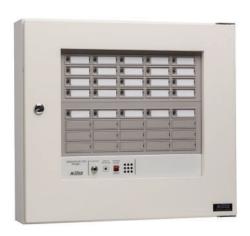

# **ANNUNCIATOR PANEL**

# **PSH Series**

## Features

- Conventional annunciator panel
- Available with 5 to 100 LED zone indicators
- Warning buzzer with silence switch
- Switch operation indicator
- Telephone jack for an optional hand set
- 24 VDC powered

## Description

The PSH series provides a line of products for annunciation of conventional fire alarm control panels. The annunciators are equipped with arrays of LEDs to indicate zone status and a piezoelectric buzzer for alarm. The color of enclosure matches the style and appearance of nittan's conventional control panel.