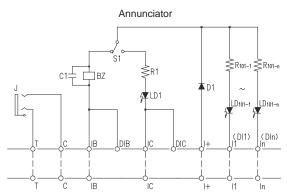

## ■ Circuit Diagram

Fire Alarm Control Panel

| Contact Cymbol | Description       |
|----------------|-------------------|
| Т              | Telephone         |
| С              | Telephone Common  |
| IB             | Indication Buzzer |
| IC             | Common (-)        |
| l+             | 24VDC (+)         |
| I1-In          | Zone Indication   |
| DIB            | Not Used          |
| DIC            | Not Used          |

| Circuit Cymbol | Description                   |  |
|----------------|-------------------------------|--|
| R              | Resistor                      |  |
| C1             | Condenser                     |  |
| D1             | Diode                         |  |
| LD1            | Switch Operation Indicator    |  |
| LD101-1 - n    | Zone Indicator                |  |
| S1             | Warning Buzzer Silence Switch |  |
| BZ             | Warning Buzzer                |  |
| J              | Telephone Jack                |  |