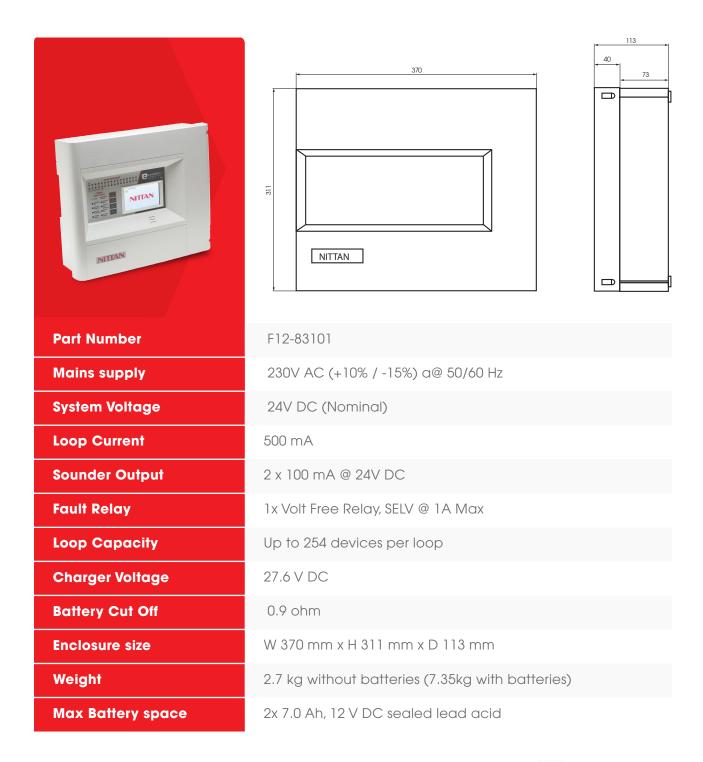

#### Touch Screen 1 loop Addressable Fire Alarm Panel

- 4.3 inch touch screen
- Easy to use configuration software
- Full cause and effect programming at Panel or PC Configuration tool
- Up to 254 devices on the loop
- 254 zones available
- Network Card built in for networking up to 16 panels
- Remote Access via the "Nittan Portal" (Future Development)
- 2 x configurable rs485 ports
- Up to 8 password protected users
- Switch mode power supply
- EN 54 part 2 and part 4

The clean cut, classic lines of the ABS enclosure make it attractive yet unobtrusive for the end user, with a completely removable front cover to improve installer access for cabling and termination.

Flexible architecture means everything from a single stand alone panel, to a 16 panel network, can be achieved without any additional hardware.