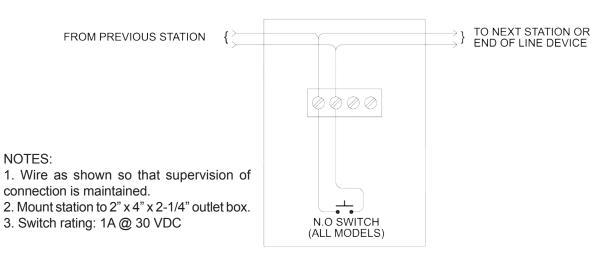

y converted from single action to double action station by the addition of the EVCA-MS-Dkit double action lever.

#### Operation

Pulling on the station's handle will release the internal switch to trigger the alarm detection circuit.

### Specifications

The single action manual station shall be Nittan's EVCA-MS-F01. Operating instructions shall be in raised English lettering and the unit shall be constructed of extruded aluminium, finished in red enamel paint to provide quick identification. Pulling the handle shall initiate immediate operation of the alarm detection circuit. All manual fire alarm stations shall be installed as per the specific requirements outlined in the UL codes, as well as all other applicable national or local codes.





### Dimensions



## **■** Wiring Diagrams



## Ordering Information

| Model        | Description                           |
|--------------|---------------------------------------|
| EVCA-MS-F01  | Single Action Manual Station          |
| EVCA-MS-Dkit | Double Action Lever Kit               |
| EVCA-MS-FBB  | Red Surface Box for EVCA-MS-F01       |
| GL-004K      | Glass Rod Replacement for EVCA-MS-F01 |

Distributed By

All specifications are subject to change without any notice. For more information, contact with NITTAN.



54-5, 1-chome, Sasazuka, Shibuya-ku, Tokyo151-8535, Japan TEL:81-3-5333-7021 FAX:81-3-5333-8615