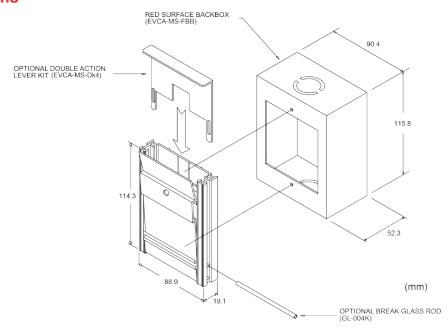

### Dimensions

## Ordering Information

| Model        | Description                           |
|--------------|---------------------------------------|
| EVCA-MS-F01  | Single Action Manual Station          |
| EVCA-MS-Dkit | Double Action Lever Kit               |
| EVCA-MS-FBB  | Red Surface Box for EVCA-MS-F01       |
| GL-004K      | Glass Rod Replacement for EVCA-MS-F01 |