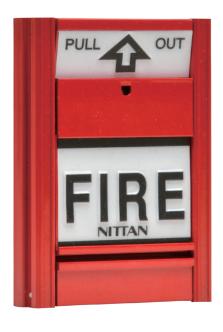

### Description

Attractive and durable, Nittan's EVCA-MS-F01 of manual stations provide manual fire reporting. The EVCA-MS-F01 manual stations are non-coded, single or double action devices which initiate an alarm when pulled. Resetting is accomplished by inserting a 1/8" screwdriver from the front. The handle, once pulled will remain open and cannot be reset without utilizing the screwdriver.

The EVCA-MS-F01 manual stations are constructed of durable aluminium and finished in red. An abrasion resistant label with large, raised letters provides clear legible instructions.

All manual stations can be easily converted from single action to double action station by the addition of the EVCA-MS-Dkit double action lever.

#### Operation

Pulling on the station's handle will release the internal switch to trigger the alarm detection circuit.